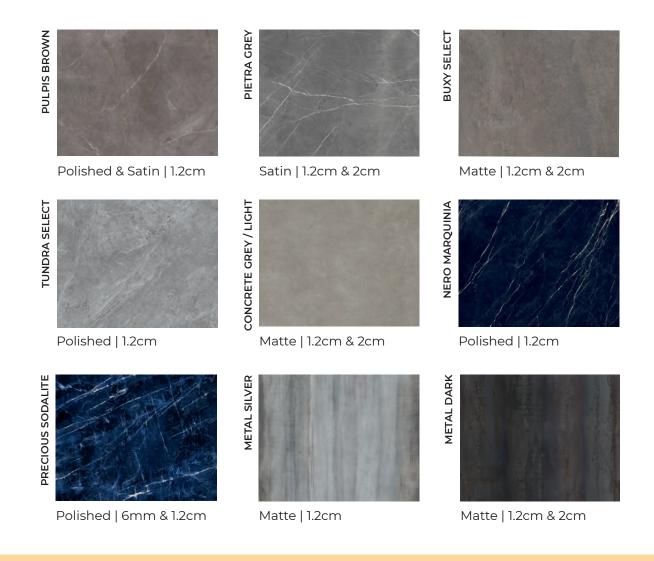

### Sizes and Surfaces

Slabs are 63"x126" and made in thicknesses of 6mm, 1.2cm and 2cm. Available in: Polished | Satin | Matte

Slab size: 63"x126"

6mm

1.2cm

2cm

Infinity offers a limited conventional guarantee.

Polished | 1.2cm & 2cm

Matte | 1.2cm

Polished | 1.2cm & 2cm | Bookmatch Satin | 1.2cm | Bookmatch