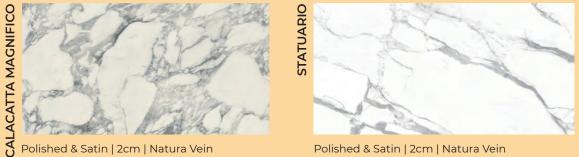

#### Polished | 1.2cm | Bookmatch

Natura-Vein <sup>™</sup> Tech

Polished | 2cm | Natura Vein

Polished & Satin | 2cm | Natura Vein

The photos used are representative of the color but may vary from the material you actually receive. This is the UMI Infinity Collection and does not reflect the entire portfolio of colors and thicknesses. Full Infinity brochure is available upon request.\*\* www.umistone.com

\* Natura Vein pattern varies and slab selection is recommended.