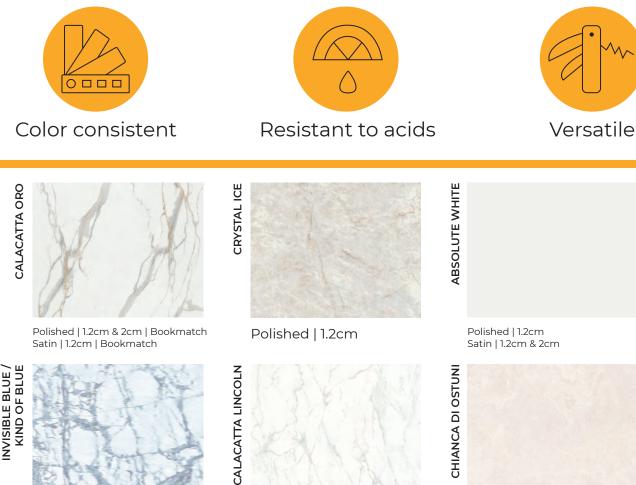

### Resistant to scratches

Polished | 1.2cm | Bookmatch

Polished | 1.2cm

**OROBICO LUXE** 

Polished | 1.2cm

**OCEAN BLUE** 

Polished | 1.2cm

INVISIBLE BLUE / KIND OF BLUE

Polished | 1.2cm & 2cm

Matte | 1.2cm

Polished | 1.2cm & 2cm | Bookmatch Satin | 1.2cm | Bookmatch

# CALACATTA HERMITAGE

Polished | 1.2cm | Bookmatch Satin | 1.2cm | Bookmatch

#### Polished | 1.2cm | Bookmatch

Natura-Vein <sup>™</sup> Tech

Polished | 2cm | Natura Vein

Polished & Satin | 2cm | Natura Vein

The photos used are representative of the color but may vary from the material you actually receive. This is the UMI Infinity Collection and does not reflect the entire portfolio of colors and thicknesses. Full Infinity brochure is available upon request.\*\* www.umistone.com