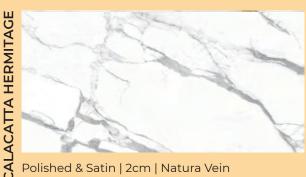

# CALACATTA HERMITAGE

Polished | 1.2cm | Bookmatch Satin | 1.2cm | Bookmatch

#### Polished | 1.2cm | Bookmatch

Natura-Vein <sup>™</sup> Tech

Polished | 2cm | Natura Vein

Polished & Satin | 2cm | Natura Vein

The photos used are representative of the color but may vary from the material you actually receive. This is the UMI Infinity Collection and does not reflect the entire portfolio of colors and thicknesses. Full Infinity brochure is available upon request.\*\* www.umistone.com