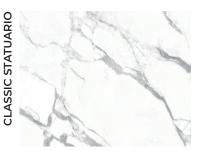

### Resistant to scratches

Polished | 1.2cm | Bookmatch

Polished | 1.2cm

**OROBICO LUXE** 

Polished | 1.2cm

**OCEAN BLUE** 

Polished | 1.2cm

INVISIBLE BLUE / KIND OF BLUE