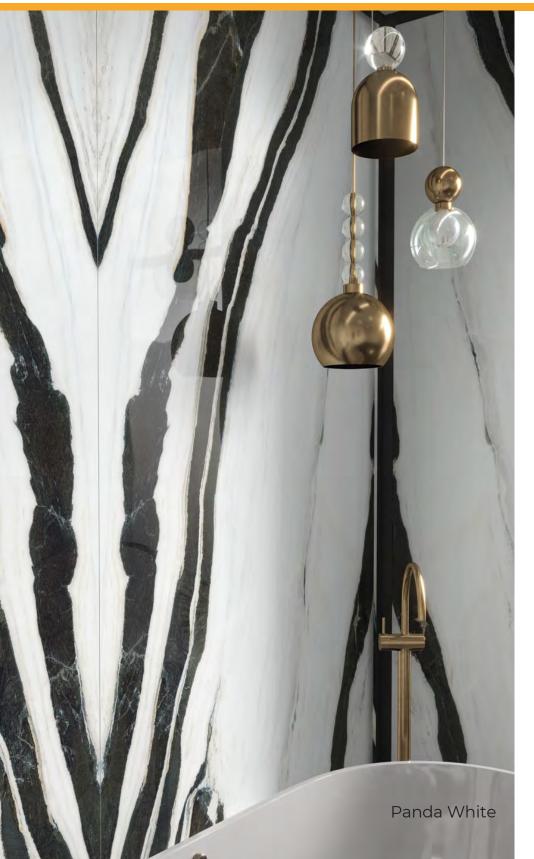

### Resistant to scratches

Polished | 1.2cm | Bookmatch

Polished | 1.2cm

**OROBICO LUXE** 

Polished | 1.2cm

**OCEAN BLUE** 

Polished | 1.2cm

INVISIBLE BLUE / KIND OF BLUE