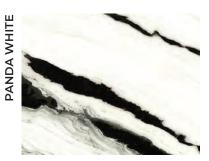

### Resistant to scratches

Polished | 1.2cm | Bookmatch

Polished | 1.2cm

**OROBICO LUXE** 

Polished | 1.2cm

**OCEAN BLUE** 

Polished | 1.2cm

INVISIBLE BLUE / KIND OF BLUE