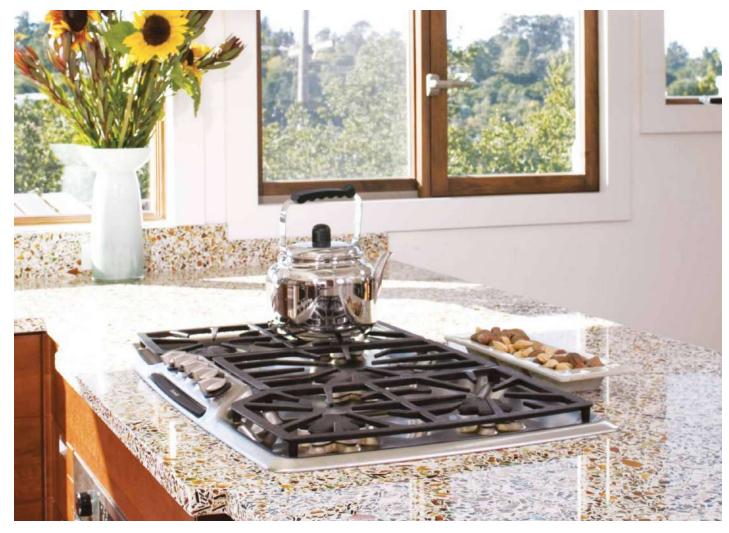

# ZEN & CALMING

"Find the perfect balance between subtlety and strength, darkness and light, contemporary and classic. Breathe deeply, draw inspiration and admire the result."

FAIR PEARL

UMBO WHITE

**GLASS HOUSE** 

COFFEE HOUSE

MORE COLORS AND FINISHES
AVAILABLE ON **VETRAZZO.COM** 