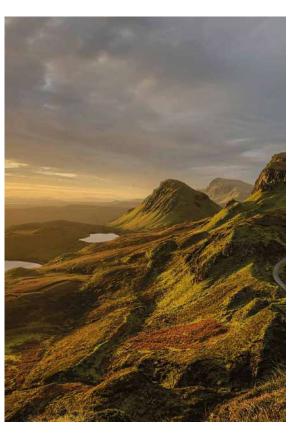

# LAKES & MOUNTAINS

"Where the pure blue of sky and water meet, where the bright white of winter gives way to the cool green of the forest and the richest earth tones, a warm and deeply satisfying ambience takes form."